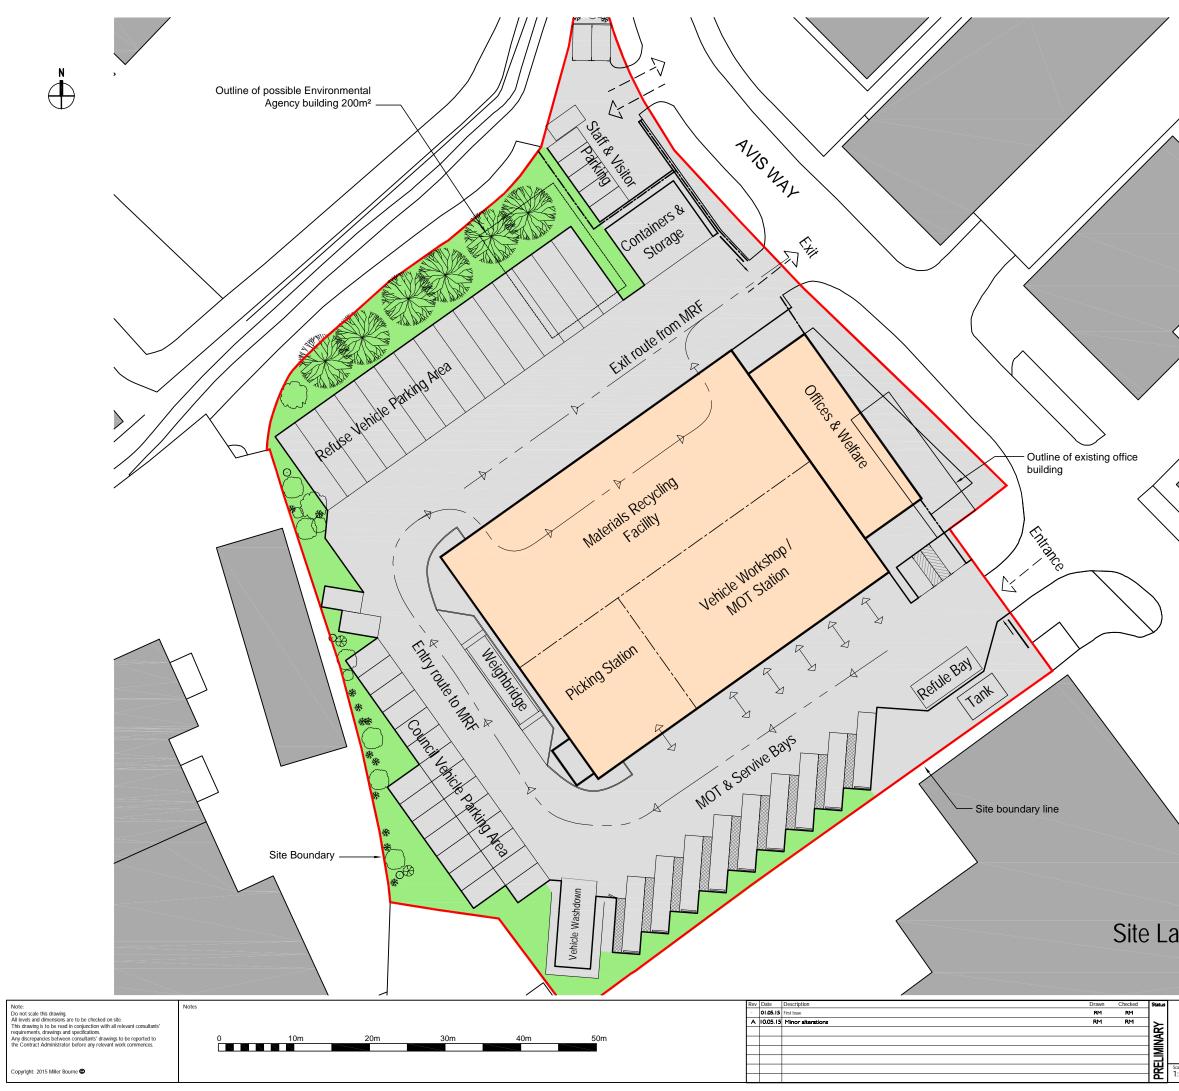

| yout 1:500